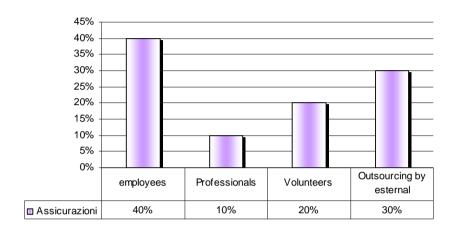

ncial Resources – comparison with CAI





| D    | Germany        | DAV   |
|------|----------------|-------|
| Can. | Canada         | ACC   |
| USA  |                | AAC   |
| Fr   | France         | FFCAM |
| Rom  | Romania        | CAR   |
|      |                |       |
| Ch   | Switzerland    | SAC   |
| Е    | Spain          | FEDME |
| GB   | England        | BMC   |
| NL   | The Netherland | NKBV  |
| Den  | Denmark        | DB    |

Commercial Activities
Sample % that does Commercial Activities.
Kind of Commercial Activities.



#### Financial Resources - % of "other" on total budget. Comparison with CAI



Activities presented to members and non members by the following % of the sample.



#### Activities presented to members and non members



#### Insurance are made by:



#### Publishing books / magazines is made by:



#### Mountaineering Courses are made by:



#### Mountain Rescue is made by:



#### Alpine guides is made by:

#### 60% 50% 40% 30% 20% 10% 0% Outsourcing by employees Professionals Volunteers esternal ☐ Guide Alpine 11% 56% 22% 11%

#### Hut management is made by:



#### Civil Protection is made by:



#### Trails management is made by:



#### Public Relations are made by:



#### Administration is made by:



#### Marketing and Events are made by:



#### Legal Services are made by: