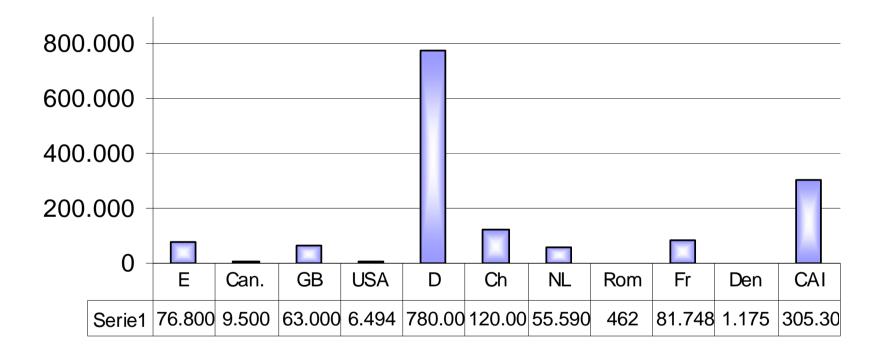

#### **Number of Members**

| D<br>Can.<br>USA | Germany<br>Canada | DAV<br>ACC<br>AAC | Ch<br>E<br>GB | Switzerland<br>Spain<br>England | SAC<br>FEDME<br>BMC |
|------------------|-------------------|-------------------|---------------|---------------------------------|---------------------|
| Fr<br>Rom        | France<br>Romania | FFCAM<br>CAR      | NL<br>Den     | The Netherland<br>Denmark       | :                   |