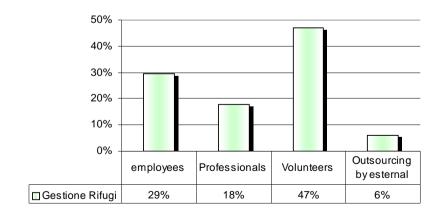

| Spain          | FEDME |
| GB   | England        | BMC   |
| NL   | The Netherland | NKBV  |
| Den  | Denmark        | DB    |

Commercial Activities
Sample % that does Commercial Activities.
Kind of Commercial Activities.



#### Financial Resources - % of "other" on total budget. Comparison with CAI



Activities presented to members and non members by the following % of the sample.



#### Activities presented to members and non members



#### Insurance are made by:



#### Publishing books / magazines is made by:



#### Mountaineering Courses are made by:



#### Mountain Rescue is made by:



#### Alpine guides is made by:

#### 60% 50% 40% 30% 20% 10% 0% Outsourcing by employees Professionals Volunteers esternal ☐ Guide Alpine 11% 56% 22% 11%

#### Hut management is made by:



#### Civil Protection is made by:



#### Trails management is made by:



#### Public Relations are made by:



#### Administration is made by:



#### Marketing and Events are made by:



#### Legal Services are made by: