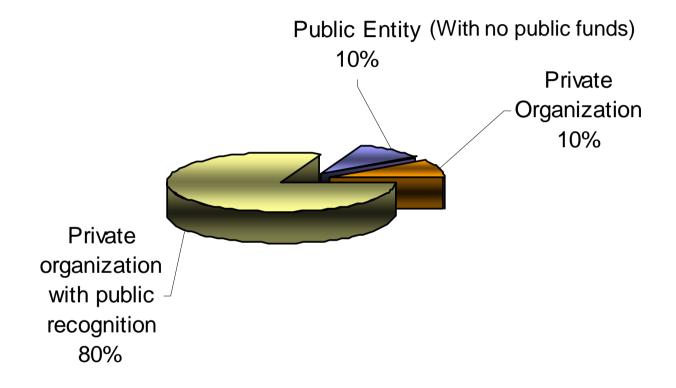

### The legal form

N.B.

Private Organization: Switwerland - SAC Public Entity: Canada - ACC

November 2008 - cr