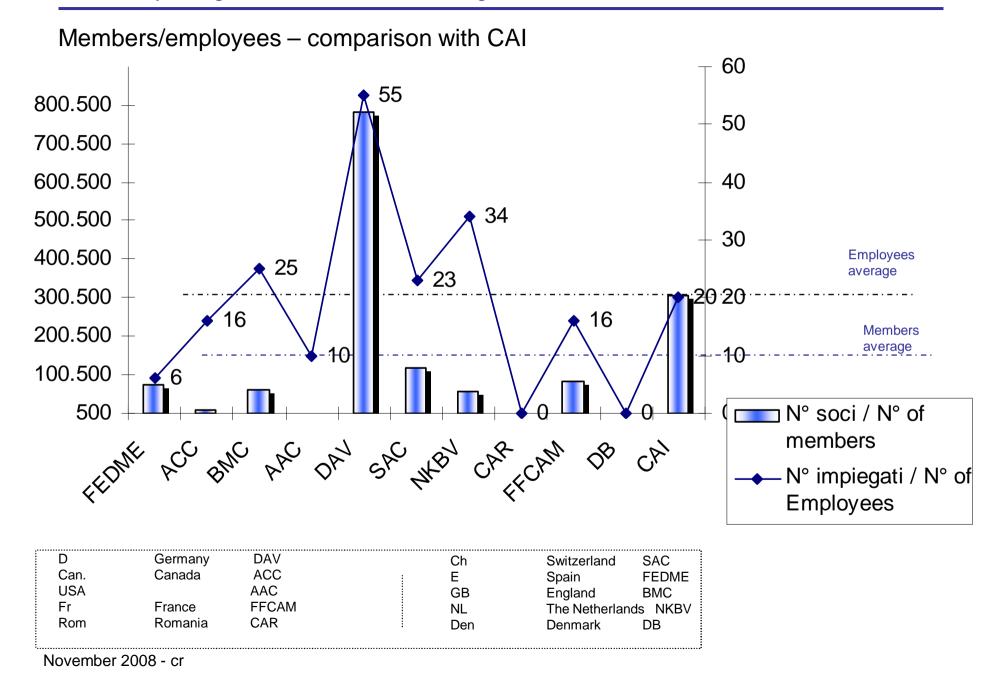

#### **Number of Members**

| D<br>Can.<br>USA | Germany<br>Canada | DAV<br>ACC<br>AAC | Ch<br>E<br>GB | Switzerland<br>Spain<br>England | SAC<br>FEDME<br>BMC |
|------------------|-------------------|-------------------|---------------|---------------------------------|---------------------|
| Fr<br>Rom        | France<br>Romania | FFCAM<br>CAR      | NL<br>Den     | The Netherland<br>Denmark       | :                   |