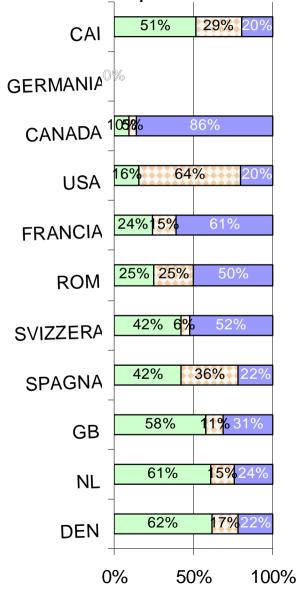

#### Field structure

N.B. Germany (DAV) and Switzerland (SAC) do not report information about Regional Groups

Financial Resources – comparison with CAI

| D    | Germany        | DAV   |
|------|----------------|-------|
| Can. | Canada         | ACC   |
| USA  |                | AAC   |
| Fr   | France         | FFCAM |
| Rom  | Romania        | CAR   |
|      |                |       |
| Ch   | Switzerland    | SAC   |
| Е    | Spain          | FEDME |
| GB   | England        | BMC   |
| NL   | The Netherland | NKBV  |
| Den  | Denmark        | DB    |