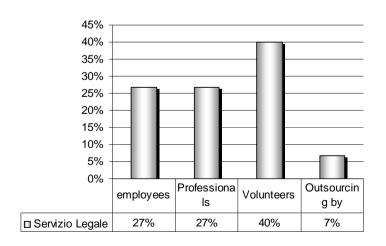

.



#### Financial Resources - % of "other" on total budget. Comparison with CAI



Activities presented to members and non members by the following % of the sample.



#### Activities presented to members and non members



#### Insurance are made by:



#### Publishing books / magazines is made by:



#### Mountaineering Courses are made by:



#### Mountain Rescue is made by:



#### Alpine guides is made by:

#### 60% 50% 40% 30% 20% 10% 0% Outsourcing by employees Professionals Volunteers esternal ☐ Guide Alpine 11% 56% 22% 11%

#### Hut management is made by:



#### Civil Protection is made by:



#### Trails management is made by:



#### Public Relations are made by:



#### Administration is made by:



#### Marketing and Events are made by:



#### Legal Services are made by: