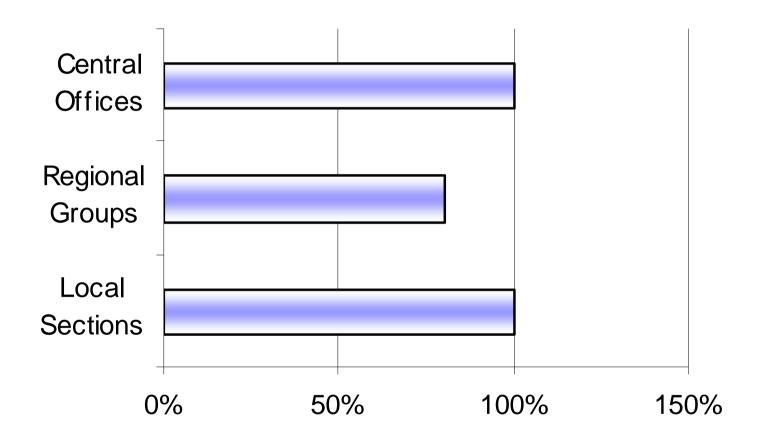

#### Field structure

N.B. Germany (DAV) and Switzerland (SAC) do not report information about Regional Groups

Financial Resources – comparison with CAI

| D    | Germany        | DAV   |
|------|----------------|-------|
| Can. | Canada         | ACC   |
| USA  |                | AAC   |
| Fr   | France         | FFCAM |
| Rom  | Romania        | CAR   |
|      |                |       |
| Ch   | Switzerland    | SAC   |
| Е    | Spain          | FEDME |
| GB   | England        | BMC   |
| NL   | The Netherland | NKBV  |
| Den  | Denmark        | DB    |