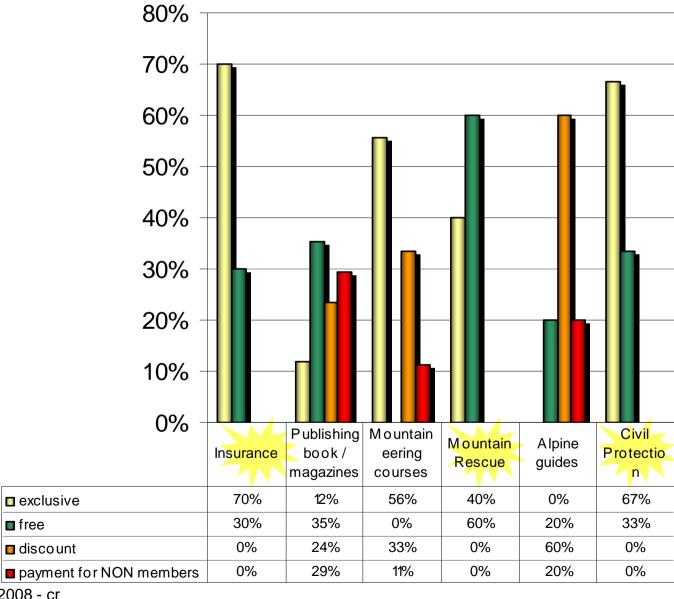

#### Insurance are made by:

#### Publishing books / magazines is made by:

#### Mountaineering Courses are made by:

#### Mountain Rescue is made by:

#### Alpine guides is made by:

#### Civil Protection is made by: