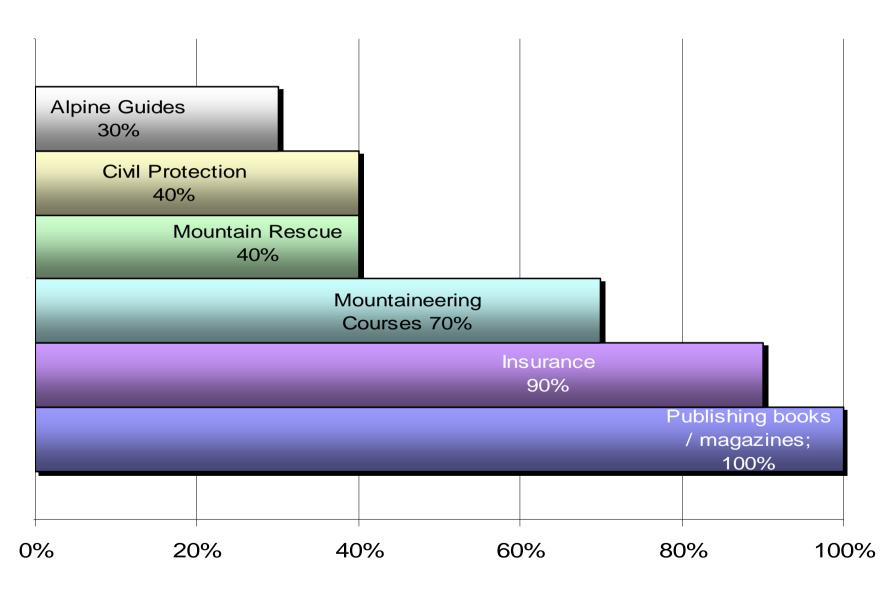

#### Financial Resources - % of "other" on total budget. Comparison with CAI

Activities presented to members and non members by the following % of the sample.

#### Activities presented to members and non members