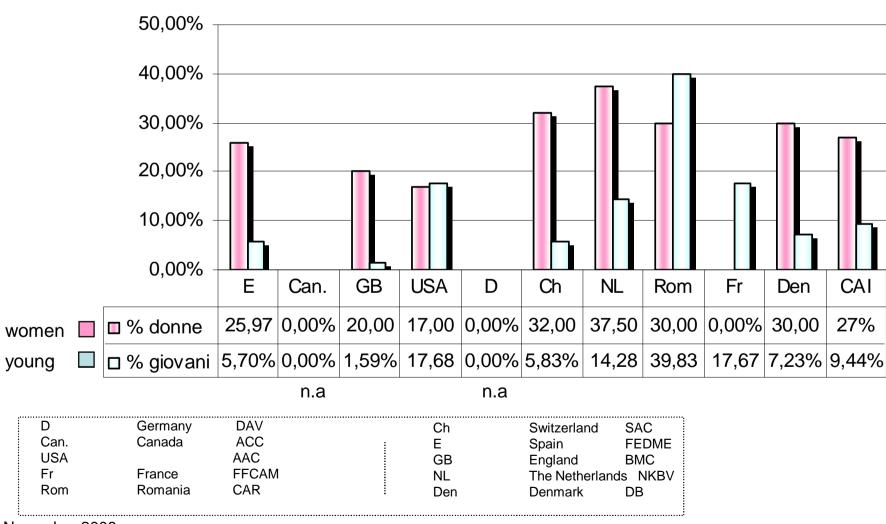

ada **ACC USA** AAC **FFCAM** We received 83% of the requested answers France Romania CAR SAC The survey was taken in July and August 2008 Switzerland Spain **FEDME** Data are related to the year 2007 **England BMC** The Netherlands **NKBV** Denmark DB

#### The interviewees



## The membership in external organizations



#### **Number of Members**



| D<br>Can.<br>USA | Germany<br>Canada | DAV<br>ACC<br>AAC | Ch<br>E<br>GB | Switzerland<br>Spain<br>England | SAC<br>FEDME<br>BMC |
|------------------|-------------------|-------------------|---------------|---------------------------------|---------------------|
| Fr<br>Rom        | France<br>Romania | FFCAM<br>CAR      | NL<br>Den     | The Netherland<br>Denmark       | :                   |

#### Type of members - comparison with CAI



### The legal form



N.B.

Private Organization: Switwerland - SAC Public Entity: Canada - ACC

November 2008 - cr

#### Field structure



N.B. Germany (DAV) and Switzerland (SAC) do not report information about Regional Groups



Financial Resources – comparison with CAI





| D    | Germany        | DAV   |
|------|----------------|-------|
| Can. | Canada         | ACC   |
| USA  |                | AAC   |
| Fr   | France         | FFCAM |
| Rom  | Romania        | CAR   |
|      |                |       |
| Ch   | Switzerland    | SAC   |
| Е    | Spain          | FEDME |
| GB   | England        | BMC   |
| NL   | The Netherland | NKBV  |
| Den  | Denmark        | DB    |

Commercial Activities
Sample % that does Commercial Activities.
Kind of Commercial Activities.



#### Financ