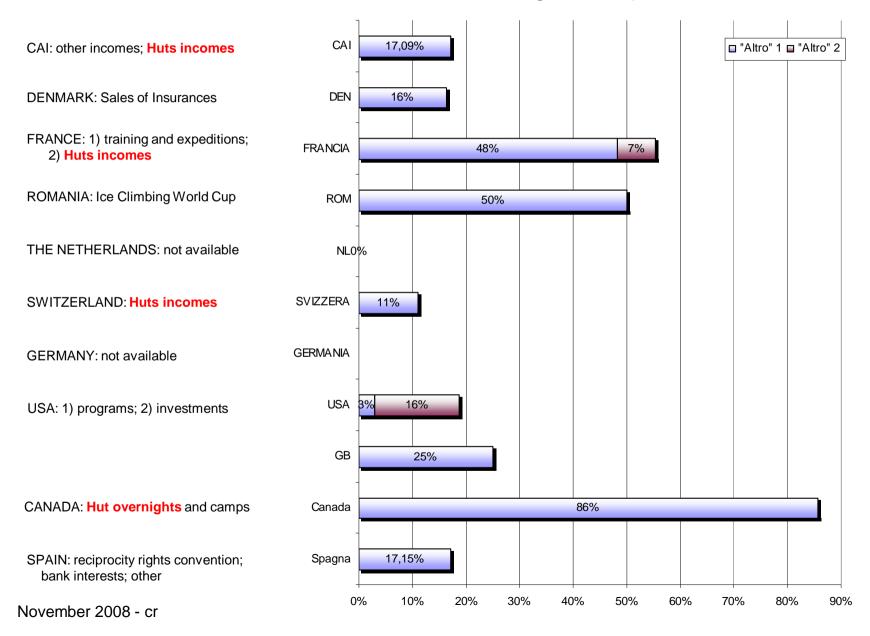

#### Financial Resources - % of "other" on total budget. Comparison with CAI

Activities presented to members and non members by the following % of the sample.