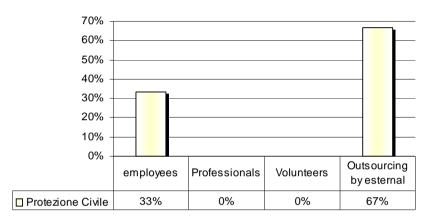

| England        | BMC   |
| NL   | The Netherland | NKBV  |
| Den  | Denmark        | DB    |

Commercial Activities
Sample % that does Commercial Activities.
Kind of Commercial Activities.



#### Financial Resources - % of "other" on total budget. Comparison with CAI



Activities presented to members and non members by the following % of the sample.



#### Activities presented to members and non members



#### Insurance are made by:



#### Publishing books / magazines is made by:



#### Mountaineering Courses are made by:



#### Mountain Rescue is made by:



#### Alpine guides is made by:

#### 60% 50% 40% 30% 20% 10% 0% Outsourcing by employees Professionals Volunteers esternal ☐ Guide Alpine 11% 56% 22% 11%

#### Hut management is made by:



#### Civil Protection is made by:



#### Trails management is made by:



#### Public Relations are made by:



#### Administration is made by:



#### Marketing and Events are made by:



#### Legal Services are made by: