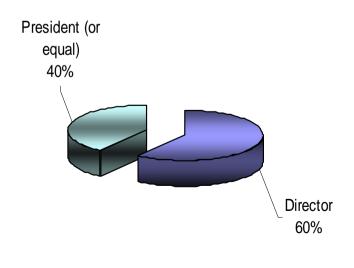

The survey was sent to 12 Alpine Clubs in Germany DAV **Europe and North America** Canada **ACC USA** AAC **FFCAM** We received 83% of the requested answers France Romania CAR SAC The survey was taken in July and August 2008 Switzerland Spain **FEDME** Data are related to the year 2007 **England BMC** The Netherlands **NKBV** Denmark DB

#### The interviewees



## The membership in external organizations



#### **Number of Members**



| D<br>Can.<br>USA | Germany<br>Canada | DAV<br>ACC<br>AAC | Ch<br>E<br>GB | Switzerland<br>Spain<br>England | SAC<br>FEDME<br>BMC |
|------------------|-------------------|-------------------|---------------|---------------------------------|---------------------|
| Fr<br>Rom        | France<br>Romania | FFCAM<br>CAR      | NL<br>Den     | The Netherland<br>Denmark       | :                   |

#### Type of members - comparison with CAI



### The legal form



N.B.

Private Organization: Switwerland - SAC Public Entity: Canada - ACC

November 2008 - cr

#### Field structure



N.B. Germany (DAV) and Switzerland (SAC) do not report information about Regional Groups



Financial Resources – comparison with CAI