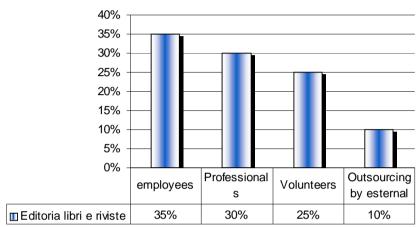

| Germany        | DAV   |
|------|----------------|-------|
| Can. | Canada         | ACC   |
| USA  |                | AAC   |
| Fr   | France         | FFCAM |
| Rom  | Romania        | CAR   |
|      |                |       |
| Ch   | Switzerland    | SAC   |
| Е    | Spain          | FEDME |
| GB   | England        | BMC   |
| NL   | The Netherland | NKBV  |
| Den  | Denmark        | DB    |

Commercial Activities
Sample % that does Commercial Activities.
Kind of Commercial Activities.



#### Financial Resources - % of "other" on total budget. Comparison with CAI



Activities presented to members and non members by the following % of the sample.



#### Activities presented to members and non members



#### Insurance are made by:



#### Publishing books / magazines is made by:



#### Mountaineering Courses are made by:



#### Mountain Rescue is made by:



#### Alpine guides is made by:

#### 60% 50% 40% 30% 20% 10% 0% Outsourcing by employees Professionals Volunteers esternal ☐ Guide Alpine 11% 56% 22% 11%

#### Hut management is made by:



#### Civil Protection is made by:



#### Trails management is made by:



#### Public Relations are made by:



#### Administration is made by:



#### Marketing and Events are made by:



#### Legal Services are made by: