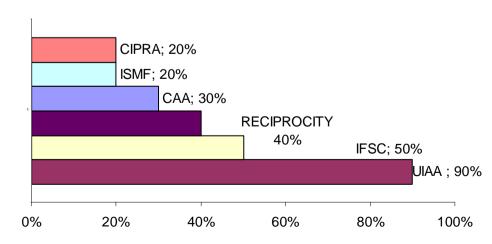

The survey was sent to 12 Alpine Clubs in Germany DAV **Europe and North America** Canada **ACC USA** AAC **FFCAM** We received 83% of the requested answers France Romania CAR SAC The survey was taken in July and August 2008 Switzerland Spain **FEDME** Data are related to the year 2007 **England BMC** The Netherlands **NKBV** Denmark DB

#### The interviewees



## The membership in external organizations



#### **Number of Members**



| D<br>Can.<br>USA | Germany<br>Canada | DAV<br>ACC<br>AAC | Ch<br>E<br>GB | Switzerland<br>Spain<br>England | SAC<br>FEDME<br>BMC |
|------------------|-------------------|-------------------|---------------|---------------------------------|---------------------|
| Fr<br>Rom        | France<br>Romania | FFCAM<br>CAR      | NL<br>Den     | The Netherland<br>Denmark       | :                   |

#### Type of members - comparison with CAI



### The legal form



N.B.

Private Organization: Switwerland - SAC Public Entity: Canada - ACC

November 2008 - cr

#### Field structure



N.B. Germany (DAV) and Switzerland (SAC) do not report information about Regional Groups



Financial Resources – comparison with CAI





| D    | Germany        | DAV   |
|------|