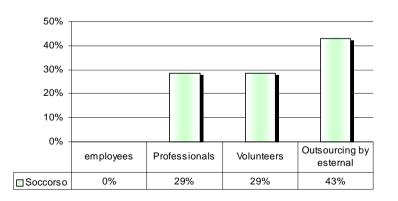

| ACC   |
| USA  |                | AAC   |
| Fr   | France         | FFCAM |
| Rom  | Romania        | CAR   |
|      |                |       |
| Ch   | Switzerland    | SAC   |
| Е    | Spain          | FEDME |
| GB   | England        | BMC   |
| NL   | The Netherland | NKBV  |
| Den  | Denmark        | DB    |

Commercial Activities
Sample % that does Commercial Activities.
Kind of Commercial Activities.



#### Financial Resources - % of "other" on total budget. Comparison with CAI



Activities presented to members and non members by the following % of the sample.



#### Activities presented to members and non members



#### Insurance are made by:



#### Publishing books / magazines is made by:



#### Mountaineering Courses are made by:



#### Mountain Rescue is made by:



#### Alpine guides is made by:

#### 60% 50% 40% 30% 20% 10% 0% Outsourcing by employees Professionals Volunteers esternal ☐ Guide Alpine 11% 56% 22% 11%

#### Hut management is made by:



#### Civil Protection is made by:



#### Trails management is made by:



#### Public Relations are made by:



#### Administration is made by:



#### Marketing and Events are made by:



#### Legal Services are made by: